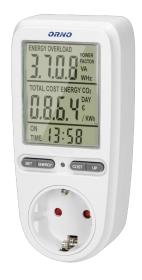

## Energy calculator with LCD display, schuko

The power meter enables checking of the electric power consumption and calculation of the cost of energy used by an electric device. Large LCD display shows power, voltage, current, frequency, power factor, cumulative cost (kWh, electric cost, CO<sub>2</sub> quantity, time day, €/kWh) and cumulative time.